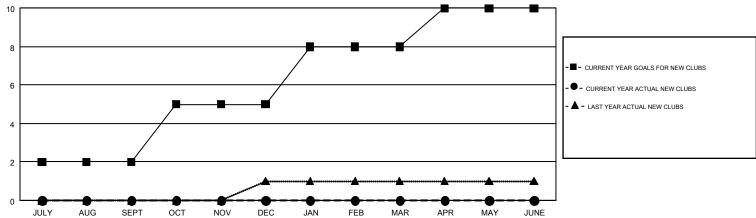

## Multiple District 40

WILLIAM PHILLIPI

GMT CA 1

| Clubs                 |               |           |               | Members               |                           |                         |                                                    |  |
|-----------------------|---------------|-----------|---------------|-----------------------|---------------------------|-------------------------|----------------------------------------------------|--|
| RESULTS FOR 2018-2019 |               |           |               | RESULTS FOR 2018-2019 |                           |                         |                                                    |  |
| QUARTER               | NEW CLUB GOAL | NEW CLUBS | DROPPED CLUBS | QUARTER               | MEMBER GROWTH NET<br>GOAL | MEMBER GROWTH<br>ACTUAL | DROPPED<br>MEMBERS ACTUAL<br>(including transfers) |  |
| JULY/AUG/SEPT         | 2             | 0         | 0             | JULY/AUG/SEPT         | 11                        | 29                      | 43                                                 |  |
| OCT/NOV/DEC           | 3             | 0         | 0             | OCT/NOV/DEC           | 36                        | 7                       | 43                                                 |  |
| JAN/FEB/MAR           | 3             | 0         | 0             | JAN/FEB/MAR           | 31                        | 0                       | 0                                                  |  |
| APR/MAY/JUNE          | 2             | 0         | 0             | APR/MAY/JUNE          | 21                        | 0                       | 0                                                  |  |