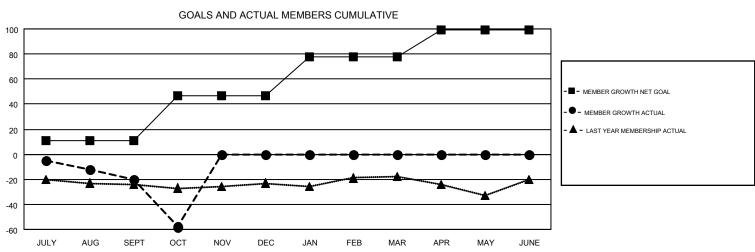

## Multiple District 40

WILLIAM PHILLIPI

GMT CA 1

| Clubs                 |               |           |               | Members               |                           |                         |                                                    |  |
|-----------------------|---------------|-----------|---------------|-----------------------|---------------------------|-------------------------|----------------------------------------------------|--|
| RESULTS FOR 2018-2019 |               |           |               | RESULTS FOR 2018-2019 |                           |                         |                                                    |  |
| QUARTER               | NEW CLUB GOAL | NEW CLUBS | DROPPED CLUBS | QUARTER               | MEMBER GROWTH NET<br>GOAL | MEMBER GROWTH<br>ACTUAL | DROPPED<br>MEMBERS ACTUAL<br>(including transfers) |  |
| JULY/AUG/SEPT         | 2             | 0         | 0             | JULY/AUG/SEPT         | 11                        | 29                      | 43                                                 |  |
| OCT/NOV/DEC           | 3             | 0         | 0             | OCT/NOV/DEC           | 36                        | 7                       | 43                                                 |  |
| JAN/FEB/MAR           | 3             | 0         | 0             | JAN/FEB/MAR           | 31                        | 0                       | 0                                                  |  |
| APR/MAY/JUNE          | 2             | 0         | 0             | APR/MAY/JUNE          | 21                        | 0                       | 0                                                  |  |